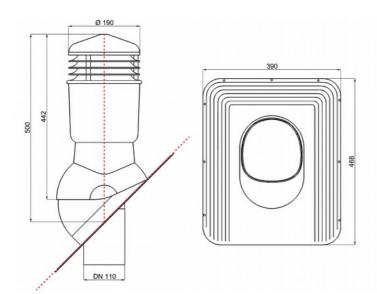

### ▼ Technical data:

• sheet: bitumen sheet

· type: insulated

adjustable angle: 5° - 45°
dimensions: DN110/H500mm

• package: 1pcs./set

• Box size 46 x 20 x 52 cm

• Quantity on euro-pallet (1,8 m): 29 pcs.

• Netto weight: 1,75 kg

## **▼** Technical drawing: